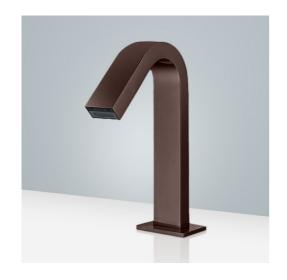

## BAVARIA DECK MOUNT COMMERCIAL LIGHT OIL RUBBED BRONZE AUTOMATIC SENSOR FAUCET SPECS