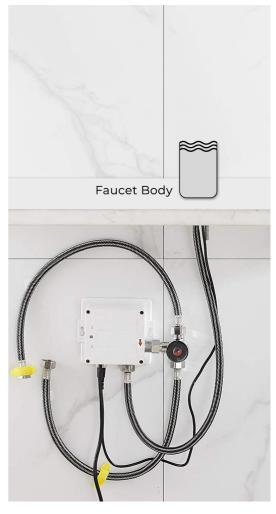

## BAVARIA DECK MOUNT COMMERCIAL LIGHT OIL RUBBED BRONZE AUTOMATIC SENSOR FAUCET SPECS





## **Product Details**

- Power: DC:6V(4AA alkaline battery)
- AC:220V-240V; 50/60HZ
- Water pressure: 0.05~0.86 MPa
- Detection Zone: Automatic adjustment
- Motor valve lifespan: up to 500000 flushes
- Battery lifespan: 100000 cycles
- Static Power Consumption: 0.36mw
- Working Power consumption: 0.5mw
- Senser Duration: Less than 0.5s
- Shut-off Delay: 0.5~1 s
- Dia.of inlet / outlet pipe: G1/2"
- Flux: ≥0.07L/S
- Temperature: 0.1-50°/C
- Flow Rate: No more than 2.0L/min at 0.3 MPa.



Other Details

**Product Details**