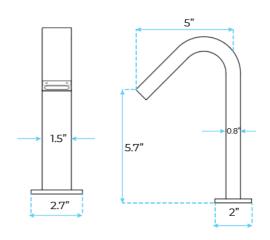

## BAVARIA DECK MOUNT COMMERCIAL LIGHT OIL RUBBED BRONZE AUTOMATIC SENSOR FAUCET SPECS